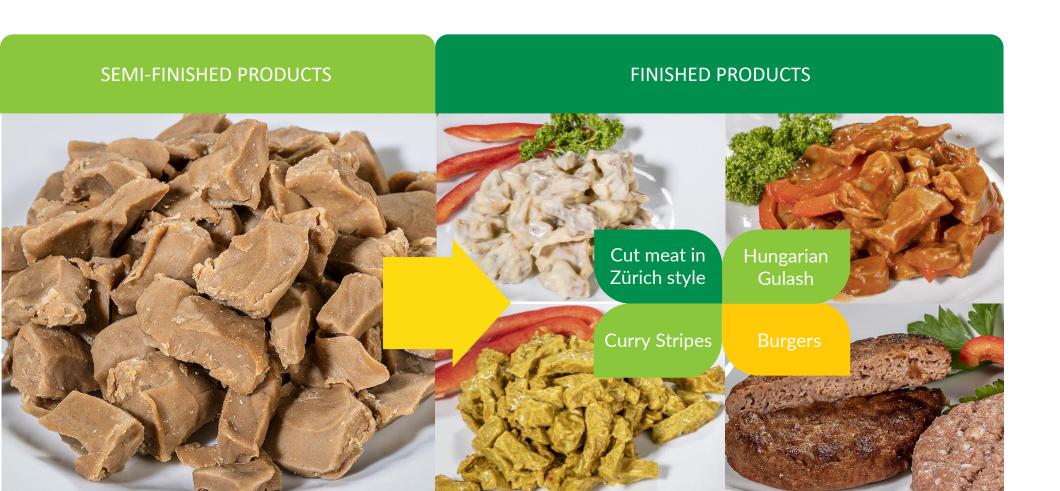

## What we do: We offer a solution to produce unique plant-based meat alternatives with upcycled ingredients

Our new technology offers compared to existing products and processes:

A new, alternative **fiber & protein source** 

Reduced **food** waste & water use

**Regionally** sourced and **globally** scalable

Great **taste, texture** & no added colors

**Healthy** because naturally rich in fibers

Plant-based Meat Alternative

Made with upcycled ingredients.

## These plant-based meat alternatives can be used in various finished products

**REGIONAL** 

UPCYCLED

VEGAN

**HEALTHY** 

**Swiss** Production